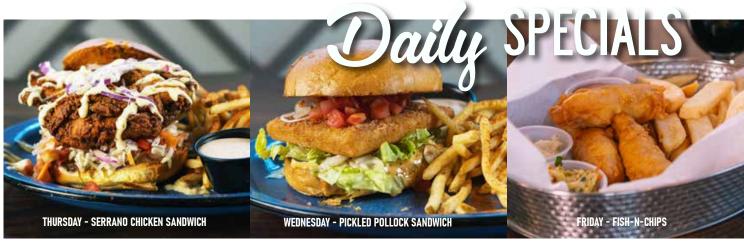

#### WEDNESDAY - PICKLED POLLOCK SANDWICH

crispy breaded pollok, pickled cajun remoulade, shredded lettuce, tomato relish and pickles on a brioche bun served with Buckin' Fries 17.95

#### THURSDAY - SERRANO CHICKEN SANDWICH

crispy breaded chicken, serrano aioli, tomato relish, slaw, and red onion on a brioche bun served with Buckin' Fries 18.95

#### FRIDAY - FISH-N-CHIPS

hand battered cod, tartar, coleslaw w/steak fries 17.95