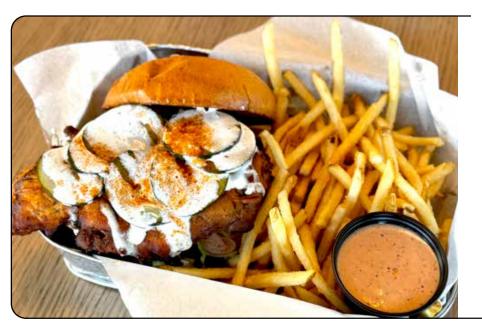

#### THURSDAY - SERRANO CHICKEN SANDWICH

crispy breaded chicken, serrano aioli, tomato relish, slaw, and red onion on a brioche bun served with Buckin' Fries 18.95