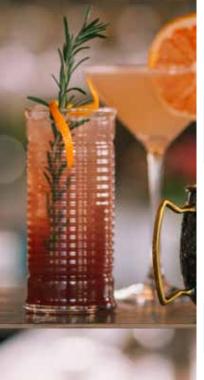

## **HIGH SPIRITS**

| & EVERYTHING NICE                                                     | 10.95         |
|-----------------------------------------------------------------------|---------------|
| rums blend, chili liqueur, rhubarb, pineapple, lin                    | ne, bitters   |
| SERRANO MISS JACKSON spicy serrano tequila, pineapple-cilantro syrup, | 10.25<br>lime |
| FLOR DE FUEGO                                                         | 11.25         |
| smoky mezcal, dragon fruit, bianco vermouth, c                        | orange        |
| THE NEW OLDY                                                          | 12.25         |
| breckenridge bourbon, bitters, sugar, orange, c                       | herry         |
| INTERNATIONAL WATERS                                                  | 11.95         |
| pisco, junmai sake, raspberry, lychee, lemon, a                       | quafaba       |